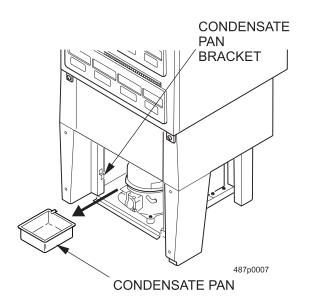

## **NOTE**

Turn the main power switch OFF before starting installation.

1. Remove the front panel from the refrigeration module.

2. Remove the condensate pan (4644029) by first removing the condensate pan bracket (4534063). Lift the discharge tube coil high enough to allow removal of the condensate pan. Take care not to kink or flatten the discharge tubing. Remove the condensate pan. Discard the discharge tube spacers.