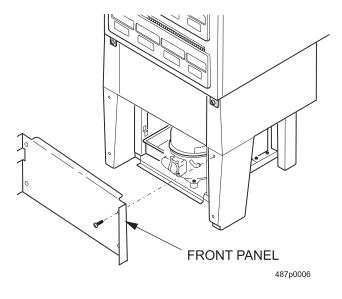

## **NOTE**

Turn the main power switch OFF before starting installation.

1. Remove the front panel from the refrigeration module.

2. Remove the condensate pan (4644029) by first removing the condensate pan bracket (4534063). Lift the discharge tube coil high enough to allow removal of the condensate pan. Take care not to kink or flatten the discharge tubing. Remove the condensate pan. Discard the discharge tube spacers.