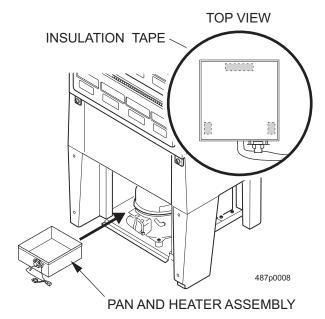

Page 1 of 2 **7640002** 

3. Install the new pan and heater assembly (7644008) by first placing one 2" strip of insulation (cork) tape (3104053) on the bottom rear of the pan. Place two 1" strips of insulation tape on the bottom front of the pan. Slide the pan and heater assembly into the refrigeration module, making sure not to damage refrigeration tubing. Push down slightly on the pan and heater assembly to ensure the insulation sticks to the refrigeration module chassis.