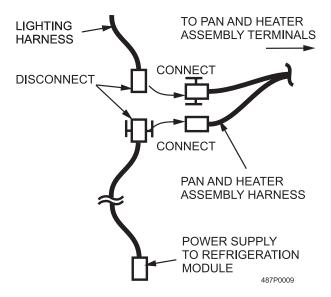

4. Lower the refrigeration discharge tubing back to its original location. Take care not to kink or flatten tubes.

5. Disconnect the two terminals of the lighting harness. Connect the "Y" end of the pan and heater assembly harness (7849011) to the lighting harness as shown.

- 6. Connect the other end of the pan and heater assembly harness to the pan and heater assembly. Secure the harness with a wire tie (2204513).
- 7. Reinstall the condensate pan bracket (4534063) removed earlier.
- 8. Reinstall the front panel of the refrigeration module removed in an earlier step.
- 9. Turn main power ON.